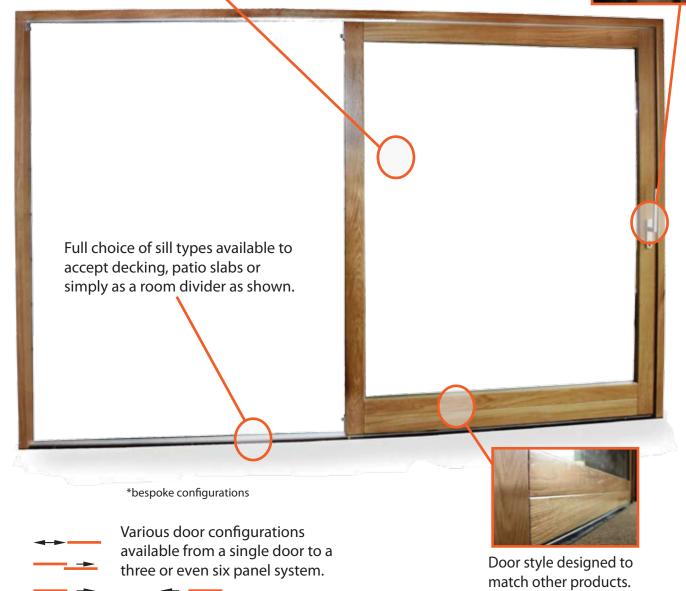

Different sill types and configurations for inward and outward opening doors.

All products come fully finished ready for installation. We are happy to provide a site survey and/or fitting on all of our products.
\*Some very large panels may come unglazed due to the weight.

Virtually any configuration possible, up to 8 doors in one direction.

Mortice and tenon and comb joints

demonstrate our craftsmanship and commitment to durability and strength.

All products come fully finished ready for installation. We are happy to provide a site survey and/or fitting on all of our products.

8 sill options available from a standard timber sill, to an

external flush sill with stainless steel base plate and

drainage channel.