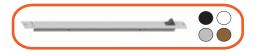

Windows can be top, bottom, left or right hung depending on your requirements.

They can also be locked partially open for night venting.

External glass can be cleaned from the inside by

using the simple Easy Clean hinge adjustment,

Friction hinges as standard on casement windows.

Top hung or bottom track folding sliding door systems.