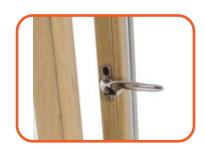

All windows are fitted with friction hinges and a multipoint locking system as standard.

· Pri

Typically 1.1U value with double glazed argon filled units.

Alternatively triple glazing can be fitted, reducing as low as 0.7U Ideal for green homes or areas of high noise levels

Multipoint locking systems available on all doors giving you extra peace of mind.

Fully adjustable hinges, enabling you to have total control of the doors with a simple turn of a screw. Traditional and concealed hinges are available on request.