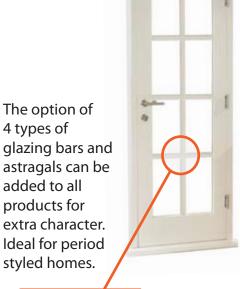

We offer three main styles of sash windows. The traditional style with weights and pulleys designed to closely match existing Victorian or box sash windows. The second and third types are produced in virtually the same way both using modern spring balances that are cheaper and easier to repair than weights and pulleys, with out compromising on the traditional look of the window. The only main difference is that of a tilting system that is available for fire egress, extra air flow and ease of cleaning. To finish the look various heritage and historic glazing bars are available.

Locking handles in a range of colour choices

Typically fitted with laminated glass for added security and resistance to manual attack. EN356 P2A

Flush faced, with/without 4 types of glazing bars in any patern. Perfect for conservation areas, or modern homes.