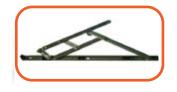

allowing the window to be moved centrally.

Extended 100mm, 75mm or 50mm sills are available. Alternatively 10mm stub nosed sills can be made when fitting onto existing stone sills, extra large sills are available on request for eco homes.