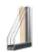

# 7ル7 & TURN WINDOWS

Tilt and Turn windows are becoming more popular in the UK. These windows are multifunctional as they open inwards by turning the handle 90 degrees - opening like a normal window or door. By turning the handle 180 degrees allows the top of the window to tilt towards you (inwards), giving ventilation without compromising security.