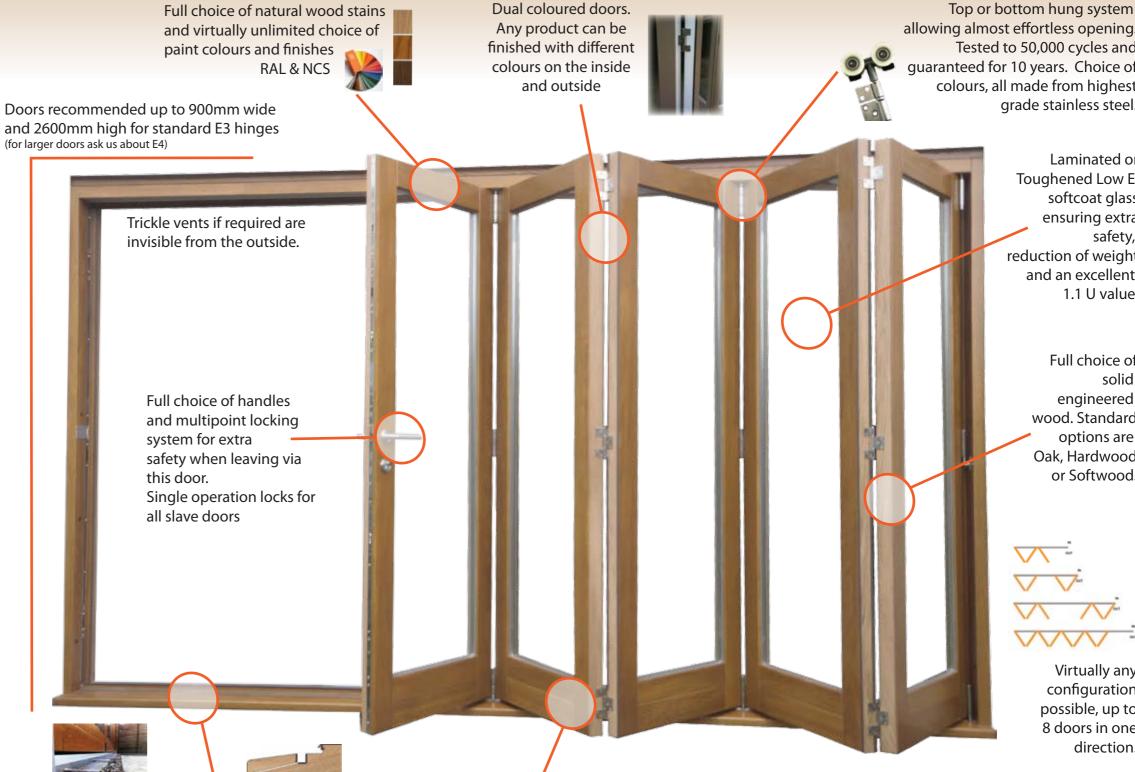

## **FOLDING SLIDING DOORS**

All our items are bespoke and where ever possible we will accommodate your needs. In addition our products are designed to be easy to use for people with disability.

allowing almost effortless opening. Tested to 50,000 cycles and guaranteed for 10 years. Choice of colours, all made from highest grade stainless steel.

> Laminated or Toughened Low E softcoat glass ensuring extra safety, reduction of weight and an excellent 1.1 U value.

Full choice of solid engineered wood. Standard options are Oak, Hardwood or Softwood.

Virtually any configuration possible, up to 8 doors in one direction.

Mortice and tenon and comb joints

demonstrate our craftsmanship and commitment to durability and strength.

All products come fully finished ready for installation. We are happy to provide a site survey and/or fitting on all of our products.

Multipoint locking systems available on all doors giving you extra peace of mind.

Fully adjustable hinges, enabling you to have total control of the doors with a simple turn of a screw. Traditional and concealed hinges are available on request.

Factory finished in Teknos or Sikkens with a huge range of wood stains and an almost infinite choice of paints from the RAL and NCS colour ranges

Trickle vents can be vented through the head so they are invisible from the outside.

8 sill options available from a standard timber sill, to an

external flush sill with stainless steel base plate and

drainage channel.