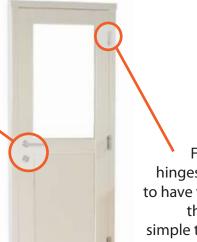

Multipoint locking systems available on all doors giving you extra peace of mind.

Fully adjustable hinges, enabling you to have total control of the doors with a simple turn of a screw. Traditional and concealed hinges are available on request.

**Arched Heads and** one off designs

Adjustable Hinges

**Stable Doors** 

**Etched and Mirrored** Glass