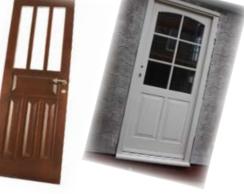

# **FRONT DOORS**

Imagine your perfect front door, then let us design it and make it for you! From start to finish we can look at creating the perfect door for you, whether you want traditional or contemporary we will hand craft a door that is not only stylish but highly insulated and secure too. Virtually any idea is possible including our trademark 1 & 1/2 door, a grand entrance with extra ease of access. Simply sketch out your design and we will reproduce it in CAD along with a quote that is probably much less than you had thought.

#### Design to creation

Double doors and 1+1/2 doors ideal for disability

Aluminium, Stainless Steel & Wooden inlays

ALL Thermally insulated and very secure

Bar handles or traditional hardware

Multipoint Key, Handle or Auto locking