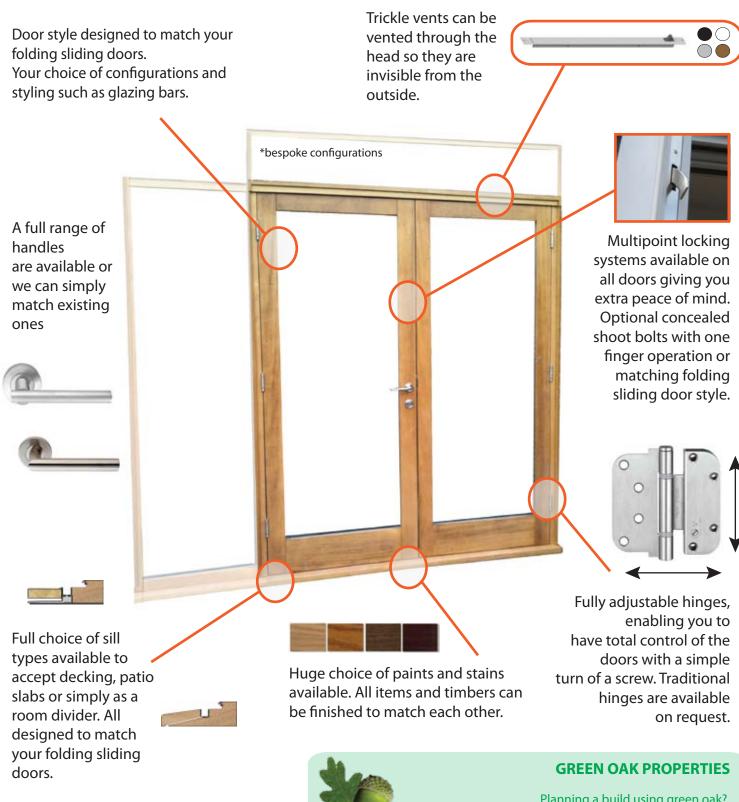

If trickle vents are required they can be vented through the head making them invisible from the outside.

Windows are fitted with a double weather seal for increased resistance to wind and rain.

Bespoke windows made to exact requirements, available in oak, mahogany and softwood.

Multipoint locking systems available on all doors giving you extra peace of mind.

Fully adjustable hinges, enabling you to have total control of the doors with a simple turn of a screw. Traditional and concealed hinges are available on request.

Factory finished in Teknos or Sikkens with a huge range of wood stains and an almost infinite choice of paints from the RAL and NCS colour ranges

Trickle vents can be vented through the head so they are invisible from the outside.