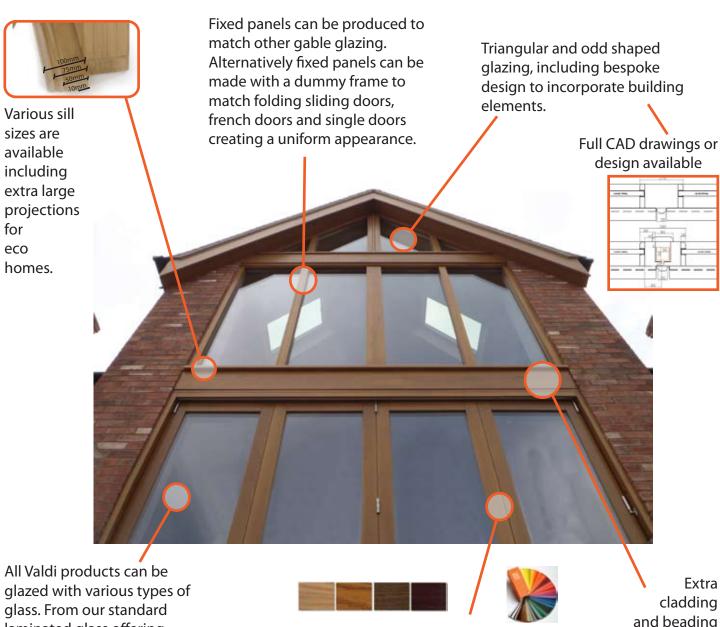

#### FIXED GLAZING

Valdi Ltd - info@valdi.com - 01353 650000

Producing bespoke joinery since 1995

Utilising fixed and gable glazing can create a touch of brilliance to a project. If used in the correct place it can provide extra light, offer you a fantastic view or just simply change the look of a drab or hard

What ever your project, we would be happy to discuss your needs and offer a professional assessment of your projects requirements.

imposing wall. Various styles or designs can be manufactured to create the right look. From tall angled panels or arched windows to long horizontal apertures and gable end glazing. We can also advise on the best ways to hide steels and ugly structural elements which is why we encourage customers and architects to involve us at the earliest opportunity.

glazed with various types of glass. From our standard laminated glass offering both safety and security to solar reflective and self cleaning glass.

Or even triple glazing as low as

0.7U value.

Various shades and colours of wood stain are available from our Sikkens and Teknos range. Paint colours are also offered in RAL and NCS ranges. cladding and beading can be manufactured to produce the perfect finish.

allowing the window to be moved centrally.

Extended 100mm, 75mm or 50mm sills are available. Alternatively 10mm stub nosed sills can be made when fitting onto existing stone sills, extra large sills are available on request for eco homes.

Additionally windows can be crafted with ovolo

beading and glazing bars to add some character when fitting them in period or cottage type homes. Depending on your requirements, our windows can also be designed to feature our floating mullion which will provide excellent means of escape in the event of a fire. Don't forget our Europa 3G range with triple glazing making it the must have window for superior energy efficiency.

If trickle vents are required they can be vented through the head making them invisible from the outside.

Windows are fitted with a double weather seal for increased resistance to wind and rain.

Bespoke windows made to exact requirements, available in oak, mahogany and softwood.